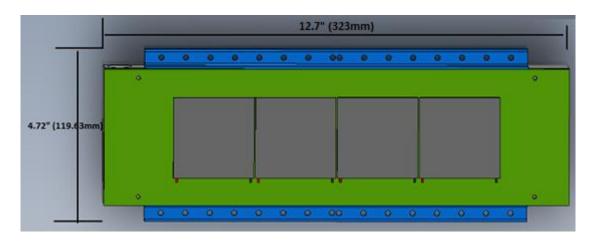

## Feature:

- All Aluminum construction
- 1/2" ID 5/8" OD 90° Brass barbed fittings for both in port & out port.
- Mate to a <sup>1</sup>/<sub>2</sub>" ID silicon tube for best results with 3/16" wall thickness.
- Low flow low pressure drop design.
- Flow rates 2.5 liters per minute optimal little back pressure, (ref. page 2)
- All flow is in parallel **NO** serial flow.
- 4 x 56mm only modules must be placed on the deck as part of design.

Populated with 4 pieces of 56 x 56mm modules:

TEG1-12611-6.0 TEG1-12611-8.0 TEG1-PB-12611-6.0

\* Above flow rate as compared to water pressure is representative of all Whalefin™ designs.