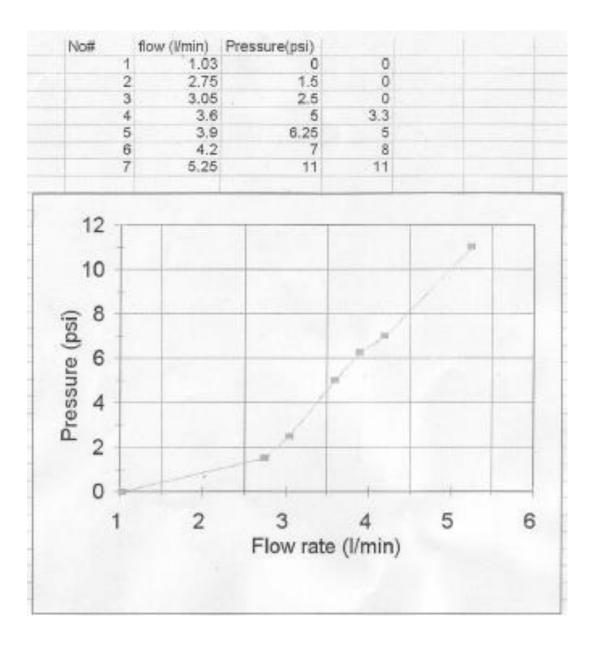

## Feature:

- All Aluminum construction
- 1/2" ID 5/8" OD 90° Brass barbed fittings for both in port & out port.
- Mate to a <sup>1</sup>/<sub>2</sub>" ID silicon tube for best results with 3/16" wall thickness.
- Low flow low pressure drop design.
- Flow rates 2.5 liters per minute optimal little back pressure, (ref. page 2)
- All flow is in parallel **NO** serial flow.
- 4 x 56mm only modules must be placed on the deck as part of design.

Populated with 4 pieces of 56 x 56mm modules:

TEG1-12611-6.0 TEG1-12611-8.0 TEG1-PB-12611-6.0

\* Above flow rate as compared to water pressure is representative of all Whalefin™ designs.