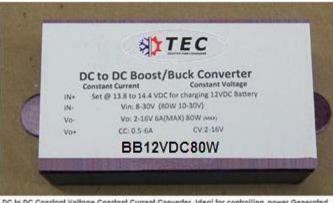

DC to DC Constant Voltage Constant Current Converter. Ideal for controlling power Generated by the TEG12VDC-24AIR, and TEG12VDC-24LIQUID or any other 12 VDC charging system.

## Part # BB12VDC80W

## Feature:

- Auto Boost Buck Converter, Wide input voltage range
- Constant current and voltage, Used to charge the battery
- Efficiency as high as 94%
- Low ripple design is 21mV
- Under voltage protection, output short circuit and over current protection
- Aluminum shell potting design, shockproof, waterproof, heat-sink
- Pluggable terminal, easy assembly and disassembly
- Module Properties: non-isolated buck-boost module
- Input voltage :8-30V
- Output voltage :2-16V (adjustable)
- Output current range :0.5-6A (80W MAX) (continuously adjustable)
- Output power: natural cooling 80W
- Operating temperature: Industrial (-40°C to +85°C) (ambient temperature should not exceeds 40°C, or enhance heat dissipation with a heat sink), case surface temperature should not exceed 90°C.
- Full load temperature rise: 40°C
- Load regulation: ± 2%
- Voltage regulation: ± 0.5%
- Short circuit protection: Yes (current limit, current limit is constant value)
- Voltage protection: 7.7V
- Input reverse polarity protection: Yes.
- Shell: All aluminum, casting process