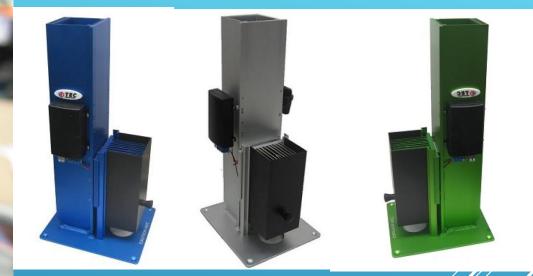

sustain yourself until help arrives.

The IPOWERTOWER 5V USB can charge a cell phone as if it was plugged into a wall plug at home.

We offer the IPOWERTOWER in Multiple colors and optional output voltages. Gross weight 8 lbs Package size 19" x 8" x 9"