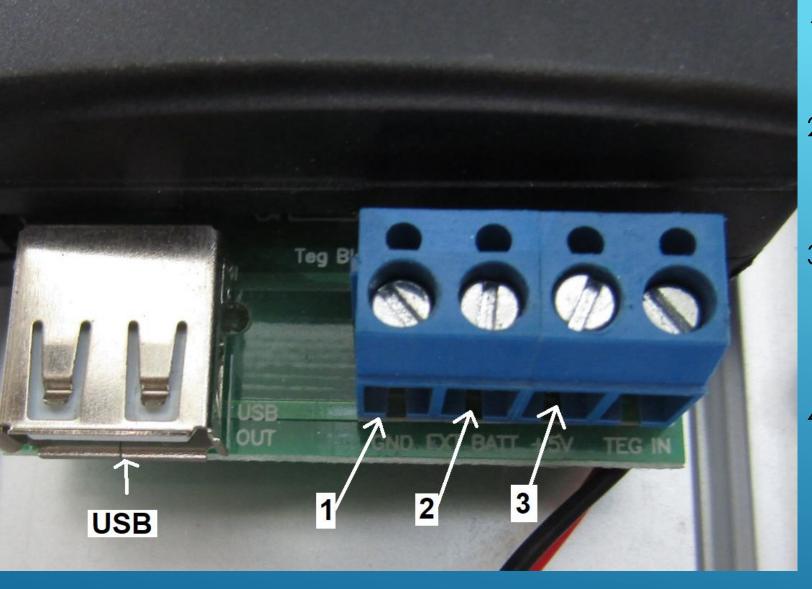

The green light will turn on when the system reaches charging power strength. Because of the large mass heat sink it takes about 3 to 4 minutes.

- . 1 Black negative wire from any DC Load( Motor, Fan, LED light)
- 2. 2 12V RED Positive to any Dc load (motor, fan, LED light, radio)
- 3. 3 5V Positive RED which can accept a second RED wire along with 1 Black wire to complete a dc circuit to run a load.
- 4. USB will charge a Cell phone or run a load that is under 1 amp for a total of 5Watts. LED lights and appliances that are 5V.

USB is limited to 5watts maximum charging. The 12V AUX connector is capped at .125ma to protect the 5V side of the circuit. The 12V AUX can trickle charge a 12V battery at 13.8V and can charge batteries up to 20V but has a limited amount of power for these tasks.