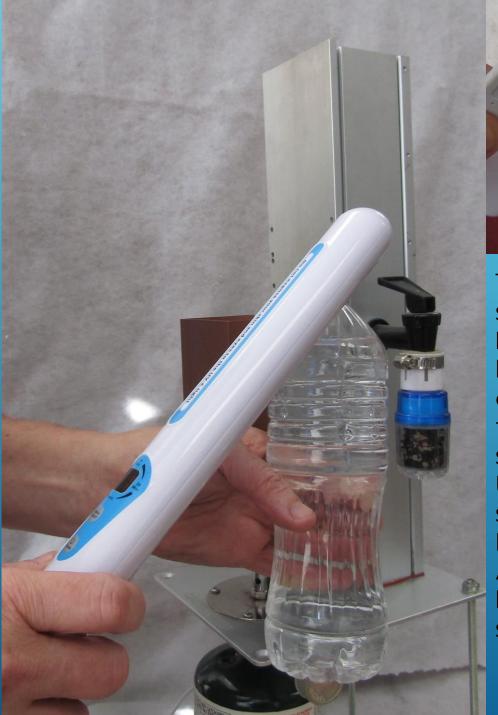

The IPOWERTOWER is an extremely versatile Power system. With power, options are endless. The IPOWERTOWER comes with a tap on the side to fill bottles with water. The charcoal carbon filter adds the ability to filter heavy metals & particulate. The final treatment after heating the water and filtering is sanitizing the water by exposing a clear container to UVC LED light 253nm spectrum. This neutralizes and sanitizes the water by immobilizing pathogens, such as E-coli, viruses, molds, and fungus. After a Hurricane this little unit could be the difference between life and death! Providing water and power to