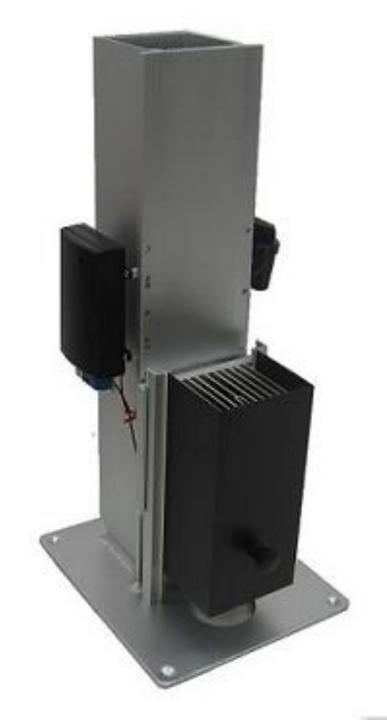

## **IPOWERTOWER<sup>TM</sup>**

Multi-purpose Thermoelectric Generator. Portable for camping as well as emergency power for charging batteries, charging cell phones, LED lights, Radio, UVC LED wand for sanitizing water. 5V USB and 12V aux terminal. Silent running just add 1.5 liters of water and heat.

- 10 watts nominal power output
- Heats water
- Charges cell phones
- Runs LED lights
- 6.6 lbs. net weight empty
- 4 colors
- Adaptable for different fuel sources
- Different configurations for a verity of heating appliances
- Almost entirely constructed of Anodized Aluminum