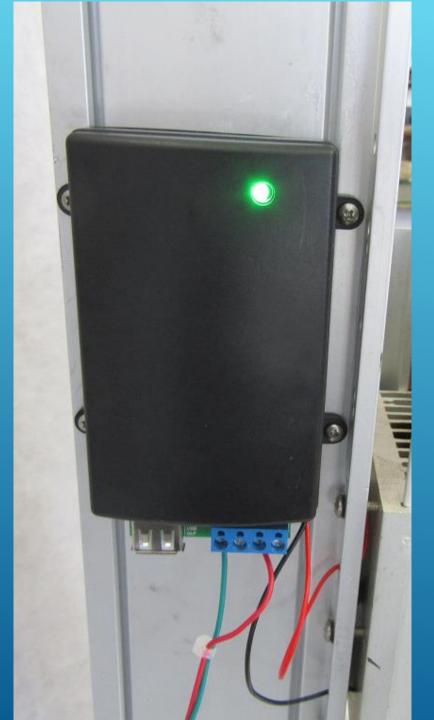

The green light will turn on when the system reaches charging power strength. Because of the large mass heat sink it takes about 3 to 4 minutes.

- . 1 Black negative wire from any DC Load( Motor, Fan, LED light)
- 2. 2 12V RED Positive to any Dc load (motor, fan, LED light, radio)
- 3. 3 5V Positive RED which can accept a second RED wire along with 1 Black wire to complete a dc circuit to run a load.
- 4. USB will charge a Cell phone or run a load that is under 1 amp for a total of 5Watts. LED lights and appliances that are 5V.