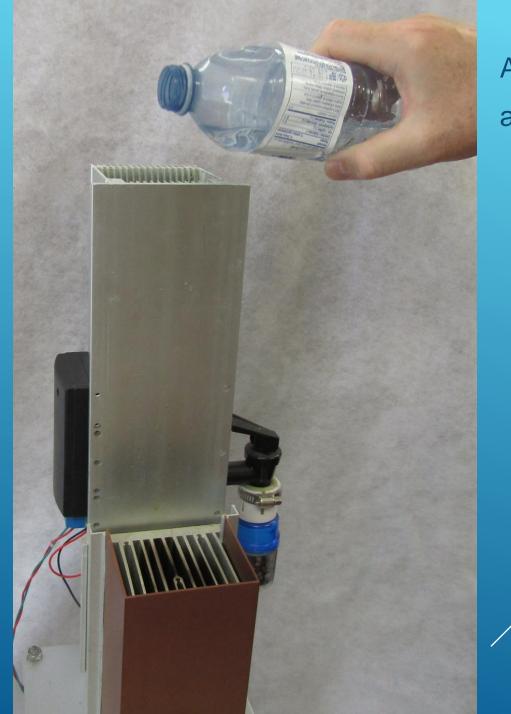

Add 1.5 liters of water or any liquid you have at your disposal.

Left protective Chimney cover, turn burner knob for gas to flow and ignite the burner.

Lower the Chimney cover to protect flame from wind and accidental contact.