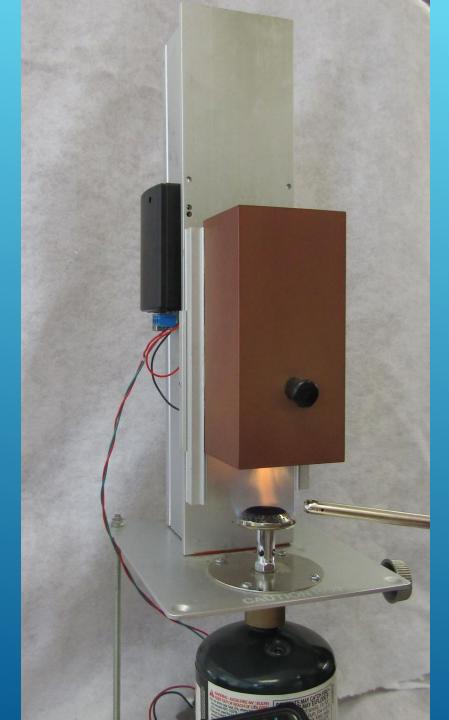

Add 1.5 liters of water or any liquid you have at your disposal.

Left protective Chimney cover, turn burner knob for gas to flow and ignite the burner.

Lower the Chimney cover to protect flame from wind and accidental contact.